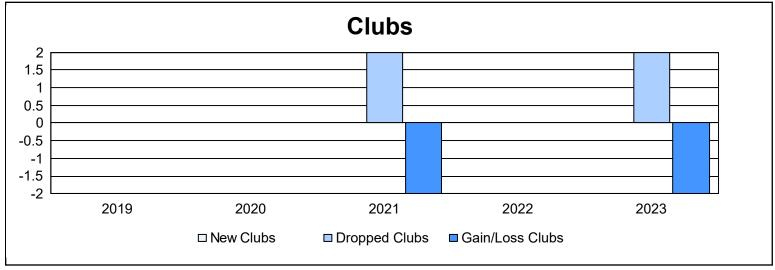

District 5 SW As of June 2023 Cumulative

| Year      | New<br>Clubs | Dropped<br>Clubs | Gain/<br>Loss<br>Clubs | New<br>Members | Charter<br>Members | Reinstate<br>Members | Transfer<br>Members | Total<br>Member<br>Added | Total<br>Members<br>Dropped | Gain/<br>Loss<br>Members |
|-----------|--------------|------------------|------------------------|----------------|--------------------|----------------------|---------------------|--------------------------|-----------------------------|--------------------------|
| 2018-2019 | 0            | 0                | 0                      | 35             | 3                  | 4                    | 3                   | 45                       | 89                          | -44                      |
| 2019-2020 | 0            | 0                | 0                      | 41             | 0                  | 7                    | 2                   | 50                       | 84                          | -34                      |
| 2020-2021 | 0            | 2                | -2                     | 32             | 1                  | 1                    | 2                   | 36                       | 90                          | -54                      |
| 2021-2022 | 0            | 0                | 0                      | 43             | 0                  | 3                    | 3                   | 49                       | 77                          | -28                      |
| 2022-2023 | 0            | 2                | -2                     | 27             | 0                  | 3                    | 2                   | 32                       | 69                          | -37                      |
| Average   | 0            | 1                | -1                     | 36             | 1                  | 4                    | 2                   | 42                       | 82                          | -39                      |